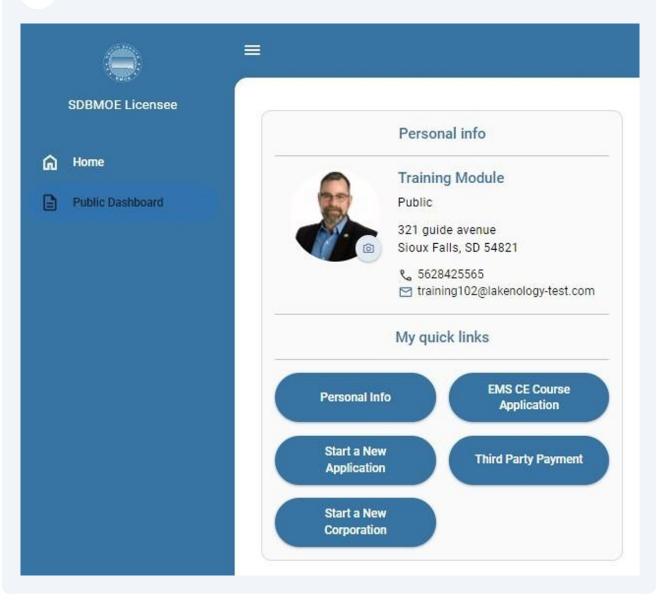

Your updated personal information now displays on your dashboard. Click the **camera icon** and upload your photo from a file stored on your computer

3

## Your Personal profile information is now complete. Please review for accuracy

4