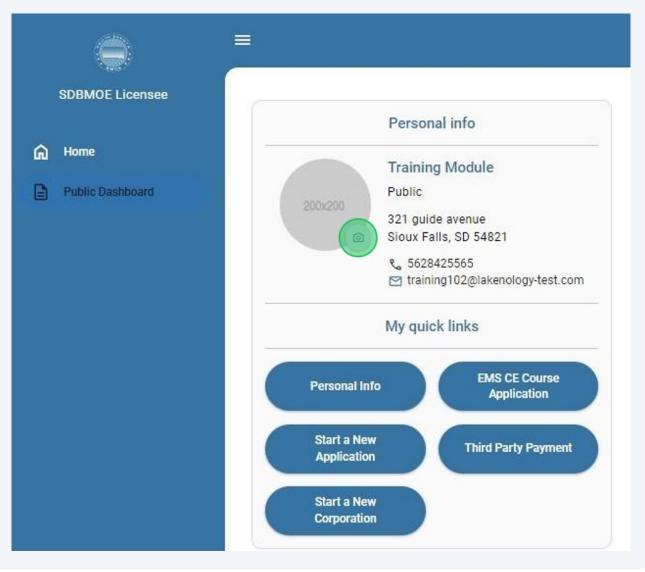

## Public Access: Complete MySD Personal Profile

1 Login and Navigate to the Public Dashboard. Click "Personal Info"

 SDBMOE Licensee
 Personal info
 Previous order

 Home
 Personal info
 Previous order

| ~   |                          |                                                          |                                                            |                 |                      |
|-----|--------------------------|----------------------------------------------------------|------------------------------------------------------------|-----------------|----------------------|
| A D | Home<br>Public Dashboard | 200x200 Training<br>Public<br>321 guide                  |                                                            | View<br>Details | Order Date<br>Number |
|     |                          | ⊡ training                                               | Sioux Falls, SD 54821 Sioux Falls, SD 54821 My quick links |                 | s to display.        |
|     |                          | Fersonal Info                                            | EMS CE Course<br>Application                               |                 |                      |
|     |                          | Start a New<br>Application<br>Start a New<br>Corporation | Third Party Payment                                        |                 |                      |
|     |                          |                                                          |                                                            |                 |                      |