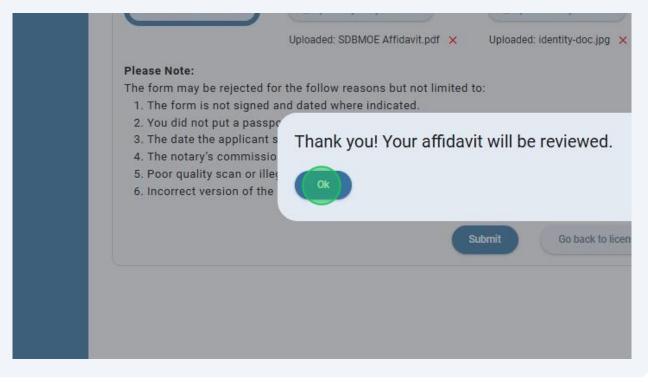

12 A message will appear "**Thank You! Your affidavit will be reviewed.**" Your Affidavit has been successfully submitted to the SDBMOE Analyst. Click "**Ok**" to return to your dashboard