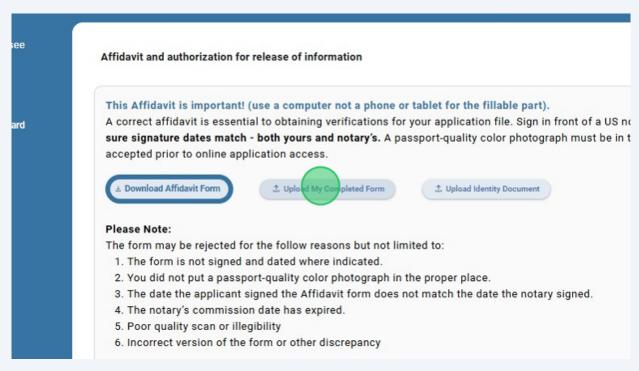

Once you have completed the Affidavit, you must scan it and save it to a 9 computer. Click "Upload My Completed Form" and choose the document you saved to your computer.

10 You must upload an identity document to complete this step. **Scan a color copy** of your driver's license or passport showing photo and identification details to a computer. Click "**Upload Identity Document**" and choose the document you just saved.