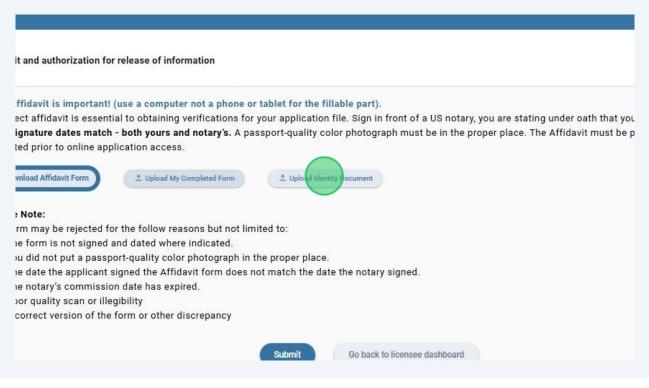

Once you have completed the Affidavit, you must scan it and save it to a 9 computer. Click "Upload My Completed Form" and choose the document you saved to your computer.

10 You must upload an identity document to complete this step. **Scan a color copy** of your driver's license or passport showing photo and identification details to a computer. Click "**Upload Identity Document**" and choose the document you just saved.

11 The file name will display under each button showing the documents that were uploaded. To **remove a document**, simply click on the "**X**" and upload a new document. When finished, Click "**Submit**" at the bottom of the page