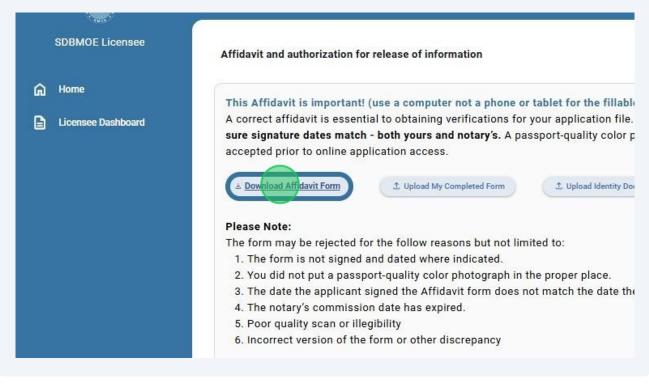

7

The **Affidavit and authorization for release of information** page is automatically displayed when the FastTrack does not require review. Click "**Download Affidavit Form**". Open the document and **print a paper copy** of the affidavit form. Complete this according to instructions. (You must sign, notarize and attach a photo before continuing). Click "**Go back to licensee dashboard**".